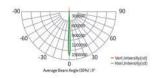

MultipleColor



DynamicColor

#### PRODUCT INTRODUCTION

TARPON 72 is a 20W/LEDs, powerful, compact and efficiency led spot light, carry the color consistency system as a good advantage, full range lens optics and uniform color mixing, designed to illuminate large structures, skyscraper facades and bridges.

#### DIMENSIONAL DRAWING

Dimensions (L\*W\*H)

881x252x569mm





# PHOTOMATRIC DATA

TARPON 72







## **OPTIONAL ACCESSORIES**

## TECHNICAL PARAMETER

| PRODUCTNAME | PRODUCT      | MAX.POWER | LUMEN   | PEAK LNTENSITY | LED QTY                       | OPTICS                 |
|-------------|--------------|-----------|---------|----------------|-------------------------------|------------------------|
| T72         | PHAM1391XLET | 900W      | 23940lm | 1060200cd(6°)  | Multiple color<br>(RGBL、RGBW) | 6°、10°、15°、20°、30°、36° |

#### CHANNEL MODE

Multiple Color, Dynamic Color and DMX channel mode: SOLID, ARC1, ARC1+D, ARC2, ARC2+D, ARC FULL, SPECIAL2. SPECIAL1 (Multiple color)

Dynamic White and DMX channel mode: SOLID, ON/OFF.

Optional dual color temperature DMX channel mode: SOLID, VW., W+D, SPECIAL2.

### **COLOR CONSISTENCY SYSTEM**

#### Color Temperature Segment

| 1800K |