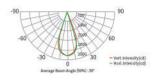

MultipleColor



DynamicColor

#### PRODUCT INTRODUCTION

TARPON 72 is a 20W/LEDs, powerful, compact and efficiency led spot light, carry the color consistency system as a good advantage, full range lens optics and uniform color mixing, designed to illuminate large structures, skyscraper facades and bridges.

#### DIMENSIONAL DRAWING

Dimensions (L\*W\*H)

881x252x569mm





# PHOTOMATRIC DATA

TARPON 72







## **OPTIONAL ACCESSORIES**

## TECHNICAL PARAMETER

| PRODUCTNAME | PRODUCT      | MAX.POWER | LUMEN   | PEAK LNTENSITY | LED QTY                       | OPTICS                 |
|-------------|--------------|-----------|---------|----------------|-------------------------------|------------------------|
| T72         | PHAM1391XLET | 900W      | 23940lm | 1060200cd(6°)  | Multiple color<br>(RGBL、RGBW) | 6°、10°、15°、20°、30°、36° |

#### CHANNEL MODE

Multiple Color, Dynamic Color and DMX channel mode: SOLID, ARC1, ARC1+D, ARC2, ARC2+D, ARC FULL, SPECIAL2. SPECIAL1 (Multiple color)

Dynamic White and DMX channel mode: SOLID, ON/OFF.

Optional dual color temperature DMX channel mode: SOLID, VW., W+D, SPECIAL2.

### **COLOR CONSISTENCY SYSTEM**

#### Color Temperature Segment

| 1800K | 2200