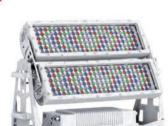

MultipleColor

DynamicColor

#### CHANNEL MODE

Multiple Color, Dynamic Color and DMX channel mode: SOLID, ARC1, ARC1+D, ARC2, ARC2+D, ARC FULL, SPECIAL2. SPECIAL1 (Multiple color)

Dynamic White and DMX channel mode: SOLID, ON/OFF.

Optional dual color temperature DMX channel mode: SOLID, VW., W+D, SPECIAL2.