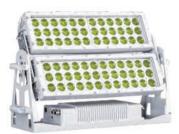

#### PRODUCT INTRODUCTION

TARPON 72 is a 20W/LEDs, powerful, compact and efficiency led spot light, carry the color consistency system as a good advantage, full range lens optics and uniform color mixing, designed to illuminate large structures, skyscraper facades and bridges.

## TECHNICAL PARAMETER

| PRODUCTNAME | PRODUCT      | MAX.POWER | LUMEN   | PEAK LNTENSITY | LED QTY                       | OPTICS                 |
|-------------|--------------|-----------|---------|----------------|-------------------------------|------------------------|
| T72         | PHAM1391XLET | 900W      | 23940lm | 1060200cd(6°)  | Multiple color<br>(RGBL、RGBW) | 6°、10°、15°、20°、30°、36° |