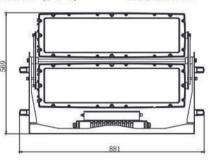

MultipleColor



DynamicColor

#### PRODUCT INTRODUCTION

TARPON 72 is a 20W/LEDs, powerful, compact and efficiency led spot light, carry the color consistency system as a good advantage, full range lens optics and uniform color mixing, designed to illuminate large structures, skyscraper facades and bridges.

#### DIMENSIONAL DRAWING

Dimensions (L\*W\*H)

881x252x569mm





# PHOTOMATRIC DATA

TARPON 72







## **OPTIONAL ACCESSORIES**

## TECHNICAL PARAMETER

| PRODUCTNAME | PRODUCT      | MAX.POWER | LUMEN   | PEAK LNTENSITY | LED QTY                       | OPTICS                 |
|-------------|--------------|-----------|---------|----------------|-------------------------------|------------------------|
| T72         | PHAM1391XLET | 900W      | 23940lm | 1060200cd(6°)  | Multiple color<br>(RGBL、RGBW) | 6°、10°、15°、20°、30°、36° |

#### CHANNEL MODE

Multiple Color, Dynamic Color and DMX channel mode: SOLID, ARC1, ARC1+D, ARC2, ARC2+D, ARC FULL, SPECIAL2. SPECIAL1 (Multiple color)

Dynamic White and DMX channel mode: SOLID, ON/OFF.

Optional dual color temperature DMX channel mode: SOLID, VW., W+D, SPECIAL2.

### **COLOR CONSISTENCY SYSTEM**

#### Co