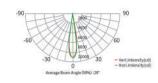

MultipleColor



DynamicColor

#### PRODUCT INTRODUCTION

TARPON 72 is a 20W/LEDs, powerful, compact and efficiency led spot light, carry the color consistency system as a good advantage, full range lens optics and uniform color mixing, designed to illuminate large structures, skyscraper facades and bridges.

#### DIMENSIONAL DRAWING

Dimensions (L\*W\*H)

881x252x569mm





# PHOTOMATRIC DATA

TARPON 72







## **OPTIONAL ACCESSORIES**

## TECHNICAL PARAMETER

| PRODUCTNAME | PRODUCT      | MAX.POWER | LUMEN   | PEAK LNTENSITY | LED QTY                       | OPTICS                 |
|-------------|--------------|-----------|---------|----------------|-------------------------------|------------------------|
| T72         | PHAM1391XLET | 900W      | 23940lm | 1060200cd(6°)  | Multiple color<br>(RGBL、RGBW) | 6°、10°、15°、20°、30°、36° |

#### CHANNEL MODE

Multiple Color, Dynamic Color and DMX channel mode: SOLID, ARC1, ARC1+D, ARC2, ARC2+D, ARC FULL, SPECIAL2. SPECIAL1 (Multiple color)

Dynamic White and DMX channel mode: SOLID, ON/OFF.

Optional dual color temperature DMX channel mode: SOLID, VW., W+D, SPECIAL2.

### **COLOR CONSISTENCY SYSTEM**

#### Color Temperature Segment

| 1800K | 22