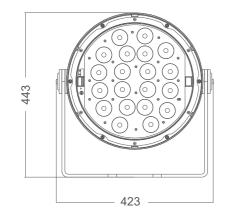

es a low wind resistance coefficient, small volume and good environmental integration, which meets the requirements of pole installation. With an adjustable hood, RDM bi-directional feedback function, the new spot can provide the real-time feedback for malfunction and working status, reducing the cost for troubleshooting and maintenance. Suitable for landscape lighting projects such as garden, bridges, scenic spots and historical buildings. With color consistency system 3.0, the product can have 24 preset colors to make the color effect quickly and precise, also has CCT function from 1800k to 10000k, to acheive different color temperature effect for clients. Anyway with this new system, we can keep the different batch production with the same colors.







PHOTOMATRIC DATA



DIMENSIONS





### PIXI MAX



KG

17.5kg



CE

### SPECIFICATIONS

**TECHNICAL DATA** 

**PRAhA**<sup>®</sup>







| Peak Intensity | LED Qty                       |             |
|----------------|-------------------------------|-------------|
|                |                               |             |
| 580000 cd      | 20PCS 4 in 1 RGBL(RGBA/RGBW)  | 6°、10°、15°  |
| 380000 Cu      | ZUPCS 4 III I KODL(KODA/KODW) | 0 / 10 / 13 |

6°、10°、15°、25°、30°、36°

20PCS 4 in 1 RGBL(RGBA/RGBW)