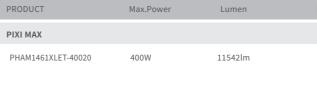

## **PIXI MAX** PHAM1461XLET-40020

PIXI MAX is a newly developed RGBL four-in-one high-power spotlight, with a more mixed color and advanced intelligent color management system to better ensure the consistency of the light color. The round design creates a low wind resistance coefficient, small volume and good environmental integration, which meets the requirements of pole installation. With an adjustable hood, RDM bi-directional feedback function, the new spot can provide the real-time feedback for malfunction and working status, reducing the cost for troubleshooting and maintenance. Suitable for landscape lighting projects such as garden, bridges, scenic spots and historical buildings. With color consistency system 3.0, the product can have 24 preset colors to make the color effect quickly and precise, also has CCT function from 1800k to 10000k, to acheive different color temperature effect for clients. Anyway with this new system, we can keep the different batch production with the same colors.

### SPECIFICATIONS

**TECHNICAL DATA** 

**PRAhA**<sup>®</sup>

| Peak Intensity | LED Qty                       |             |
|----------------|-------------------------------|-------------|
|                |                               |             |
| 580000 cd      | 20PCS 4 in 1 RGBL(RGBA/RGBW)  | 6°、10°、15°  |
| 380000 Cu      | ZUPCS 4 III I KODL(KODA/KODW) | 0 / 10 / 13 |