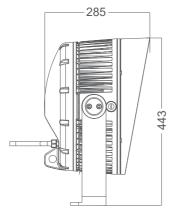

a low wind resistance coefficient, small volume and good environmental integration, which meets the requirements of pole installation. With an adjustable hood, RDM bi-directional feedback function, the new spot can provide the real-time feedback for malfunction and working status, reducing the cost for troubleshooting and maintenance. Suitable for landscape lighting projects such as garden, bridges, scenic spots and historical buildings. With color consistency system 3.0, the product can have 24 preset colors to make the color effect quickly and precise, also has CCT function from 1800k to 10000k, to acheive different color temperature effect for clients. Anyway with this new system, we can keep the different batch production with the same colors.







PHOTOMATRIC DATA



DIMENSIONS





### PIXI MAX



KG

17.5kg



CE

### SPECIFICATIONS

**TECHNICAL DATA** 

**PRAhA**<sup>®</sup>







| Peak Intensity | LED Qty                       |             |
|----------------|-------------------------------|-------------|
|                |                               |             |
| 580000 cd      | 20PCS 4 in 1 RGBL(RGBA/RGBW)  | 6°、10°、15°  |
| 380000 Cu      | ZUPCS 4 III I KODL(KODA/KODW) | 0 / 10 / 13 |

6°、10°、15°、25°、30°、36°

20PCS 4 in 1 RGBL(RGBA/RGBW)