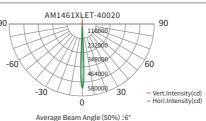

PHOTOMATRIC DATA

DIMENSIONS

### SPECIFICATIONS

**TECHNICAL DATA** 

**PRAhA**<sup>®</sup>

| Peak Intensity | LED Qty                       |             |
|----------------|-------------------------------|-------------|
|                |                               |             |
| 580000 cd      | 20PCS 4 in 1 RGBL(RGBA/RGBW)  | 6°、10°、15°  |
| 380000 Cu      | ZUPCS 4 III I KODL(KODA/KODW) | 0 / 10 / 13 |

6°、10°、15°、25°、30°、36°

20PCS 4 in 1 RGBL(RGBA/RGBW)