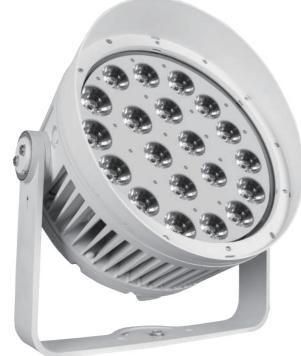

## **PIXI MAX** PHAM1461XLET-40020

PIXI MAX is a newly developed RGBL four-in-one high-power spotlight, with a more mixed color and advanced intelligent color management system to better ensure the consistency of the light color. The round design creates a low wind resistance coefficient, small volume and good environmental integration, which meets the requirements of pole installation. With an adjustable hood, RDM bi-directional feedback function, the new spot can provide the real-time feedback for malfunction and working status, reducing the cost for troubleshooting and maintenance. Suitable for landscape lighting projects such as garden, bridges, scenic spots and historical buildings. With color consistency system 3.0, the product can have 24 preset colors to make the color effect quickly and precise, also has CCT function from 1800k to 10000k, to acheive different color temperature effect for clients. Anyway with this new system, we can keep the different batch production with the same colors.