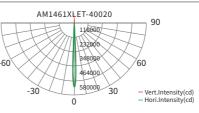

PHOTOMATRIC DATA

DIMENSIONS

### SPECIFICATIONS

**TECHNICAL DATA** 

**PRAhA**<sup>®</sup>

| Peak Intensity | LED Qty                       |             |
|----------------|-------------------------------|-------------|
|                |                               |             |
| 580000 cd      | 20PCS 4 in 1 RGBL(RGBA/RGBW)  | 6°、10°、15°  |
| 380000 Cu      | ZUPCS 4 III I KODL(KODA/KODW) | 0 / 10 / 13 |

6°、10°、15°、25°、30°、36°

20PCS 4 in 1 RGBL(RGBA/RGBW)